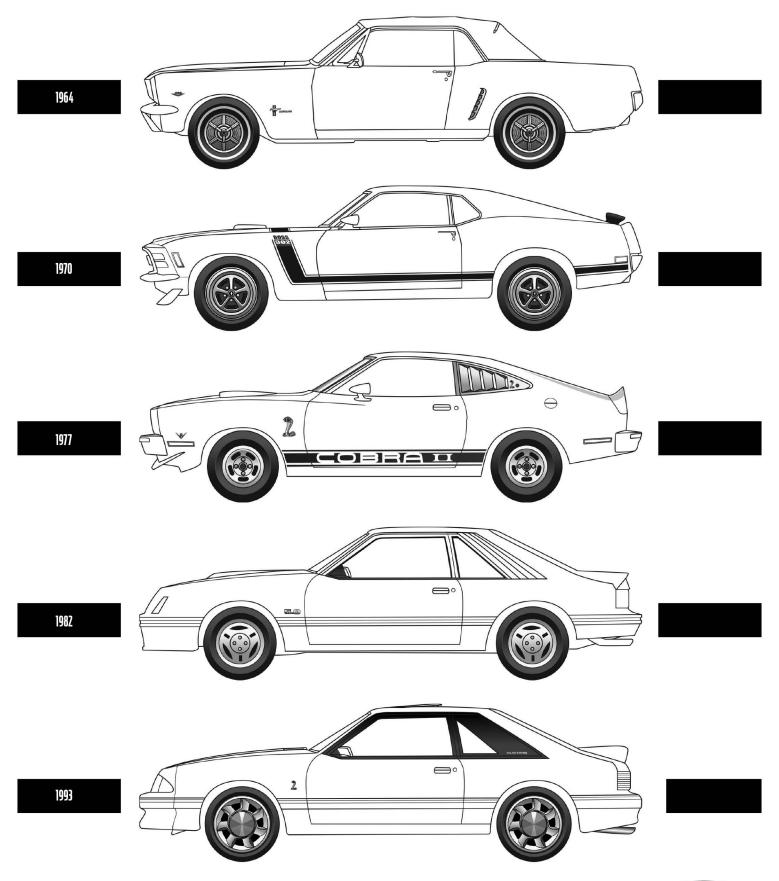

# MUSTANG OVER THE YEARS

| D                 | Ρ                | Μ             | Y | Ζ | L          | Е           | Α                    | Т  | Н | Е        | R        | V               | U | Н | Т       | W       | Κ |     |          |    |  |
|-------------------|------------------|---------------|---|---|------------|-------------|----------------------|----|---|----------|----------|-----------------|---|---|---------|---------|---|-----|----------|----|--|
| С                 | Т                | F             | F | Α | R          | т           | т                    | Н  | G | Т        | L        | D               | Α | Е | Н       | Х       | Ν |     |          |    |  |
| S                 | С                | Q             | S | 0 | D          | Т           | Х                    | Н  | Ι | G        | Н        | W               | Α | Y | F       | Y       | U |     |          |    |  |
| Е                 | Ν                | Ι             | G | Ν | Е          | R           | С                    | Y  | R | Ν        | Е        | Н               | 0 | Т | Ρ       | Α       | R |     |          |    |  |
| Κ                 | L                | F             | 0 | W | Ν          | 0           | Т                    | R  | U | С        | Κ        | Ν               | Н | Q | G       | W       | Т |     |          |    |  |
| Α                 | Е                | U             | Ν | J | Ζ          | Ρ           | S                    | Q  | Ζ | L        | 0        | G               | Ζ | Ν | Н       | Е       | J |     |          |    |  |
| R                 | V                | В             | Н | Α | F          | S           | Е                    | Т  | С | W        | Ι        | W               | Ι | R | Α       | Е       | U |     |          |    |  |
| В                 | Α                | Α             | W | D | С          | 0           | I                    | Μ  | Е | L        | Ι        | Κ               | Х | J | Т       | R       | V |     |          |    |  |
| L                 | R                | Т             | Ζ | Q | Α          | С           | Y                    | J  | L | Е        | R        | Ρ               | 0 | I | S       | F       | В |     |          |    |  |
| D                 | Т                | Т             | Н | Ι | Ρ          | Е           | Ν                    | I  | 0 | Α        | R        | Ι               | Т | Т | Е       | L       | Q |     |          |    |  |
| Q                 | С                | Е             | Q | Κ | Α          | Ζ           | Α                    | Т  | Ρ | S        | Μ        | Ι               | В | Q | R       | V       | D |     |          |    |  |
| Х                 | В                | R             | V | Ν | С          | Т           | Ζ                    | Е  | D | 0        | Μ        | Е               | Ν | S | Μ       | U       | R |     |          |    |  |
| Μ                 | F                | Y             | T | V | Ι          | Y           | В                    | D  | R | I        | V        | Е               | R | G | R       | Н       | I |     |          |    |  |
| Ρ                 | R                | Κ             | F | В | Т          | G           | Ν                    | Α  | Т | S        | U        | Μ               | Κ | Y | Α       | U       | V |     |          |    |  |
| W                 | Α                | Κ             | R | Х | Y          | Т           | 0                    | U  | С | Н        | S        | С               | R | Е | Е       | Ν       | Е |     |          |    |  |
| MU                | MUSTANG BATTERY  |               |   |   |            |             |                      |    |   |          | CAPACITY |                 |   |   |         | FREEWAY |   |     |          |    |  |
| ECOSPORT          |                  |               |   |   | HENRY      |             |                      |    |   | DRIVE    |          |                 |   | I | PARKING |         |   |     |          |    |  |
|                   | JJF              |               |   |   | HEADLIGHT  |             |                      |    |   | DRIVER   |          |                 |   |   | TRAFFIC |         |   |     |          |    |  |
| TRU               |                  |               |   | I | HE         |             | .101                 | 11 |   | DR       | IVE      | :R              |   |   |         |         | C |     |          |    |  |
|                   | JCK<br>SIN       | (<br>E        |   | - | TAI        | LLI         | GH.                  |    |   | AR       | MR       | ES              | Г |   |         |         | - | REE | N        |    |  |
| TRU<br>ENC<br>STE | JCK<br>SIN<br>ER | K<br>E<br>ING | 5 | - | TAI<br>BR/ | LLI(<br>AKE | GH <sup>-</sup><br>S |    |   | AR<br>TR | MR<br>AV | ES <sup>-</sup> | - |   |         |         | - | REE | Ν        |    |  |
|                   | JCK<br>SIN<br>ER | K<br>E<br>ING | 5 | - | TAI        | LLI(<br>AKE | GH <sup>-</sup><br>S |    |   | AR<br>TR | MR<br>AV | ES              | - |   |         |         | - | REE | N        |    |  |
| TRU<br>ENC<br>STE | JCK<br>SIN<br>ER | K<br>E<br>ING | 5 | - | TAI<br>BR/ | LLI(<br>AKE | GH <sup>-</sup><br>S |    |   | AR<br>TR | MR<br>AV | ES <sup>-</sup> | - |   |         |         | - | REE | N        |    |  |
| TRU<br>ENC<br>STE | JCK<br>SIN<br>ER | K<br>E<br>ING | 5 | - | TAI<br>BR/ | LLI(<br>AKE | GH <sup>-</sup><br>S |    |   | AR<br>TR | MR<br>AV | ES <sup>-</sup> | - |   |         |         | - | REE | N        |    |  |
| TRU<br>ENC<br>STE | JCK<br>SIN<br>ER | K<br>E<br>ING | 5 | - | TAI<br>BR/ | LLI(<br>AKE | GH <sup>-</sup><br>S |    |   | AR<br>TR | MR<br>AV | ES <sup>-</sup> | - |   |         |         | - | REE | N        |    |  |
| TRU<br>ENC<br>STE | JCK<br>SIN<br>ER | K<br>E<br>ING |   | - | TAI<br>BR/ | LLI(<br>AKE | GH <sup>-</sup><br>S |    |   | AR<br>TR | MR<br>AV | ES <sup>-</sup> | - |   |         |         | - | REE | N<br>Ž   |    |  |
| TRU<br>ENC<br>STE | JCK<br>SIN<br>ER | K<br>E<br>ING |   | - | TAI<br>BR/ | LLI(<br>AKE | GH <sup>-</sup><br>S |    |   | AR<br>TR | MR<br>AV | ES <sup>-</sup> | - |   |         |         | - | REE | N        |    |  |
| TRU<br>ENC<br>STE | JCK<br>SIN<br>ER | K<br>E<br>ING |   | - | TAI<br>BR/ | LLI(<br>AKE | GH <sup>-</sup><br>S |    |   | AR<br>TR | MR<br>AV | ES <sup>-</sup> | - |   |         |         | - | REE | N<br>For | .d |  |